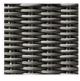

# **HERITAGE**

LOUNGE CHAIR REF.: 78545



#### **Materials**

Structure of lacquered aluminium covered with synthetic fiber Shintotex ®.

# **Dimensions**

Length x width x height: 102,5 x 103 x 81 cm./ 40.4 x 40.6 x 31.9 in.

Seat height: 42 cm./16.5 in. Arm height: 63 cm./ 24.8 in.

Weight: 33,7 Kg./ 74.3 lb.

Volume: 1.03 m<sup>3.</sup>

# **Cushion content**

Polyurethane Foam 35Kg HR Density.

### **Fininsh**

Color:

Weaving: Round 6 mm Ø.

Moss Brown Ash Grey





#### **Fabric**

100% Solution Dyed Acrylic with stain and mildew resistant treatment. Mould resistant. Water & stain resistant. Sun protection. Warranty 5 years.

See available fabrics samples.