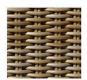

# **HERITAGE**

LOUNGE CHAIR REF.: 78545



#### **Materials**

Structure of lacquered aluminium covered with synthetic fiber Shintotex ®.

# **Dimensions**

Length x width x height: 102,5 x 103 x 81 cm./ 40.4 x 40.6 x 31.9 in.

Seat height: 42 cm./16.5 in. Arm height: 63 cm./ 24.8 in.

Weight: 33,7 Kg./ 74.3 lb.

Volume: 1.03 m<sup>3.</sup>

# **Cushion content**

Polyurethane Foam 35Kg HR Density.

### **Fininsh**

Color:

Weaving: Round 6 mm Ø.

Moss Brown Ash Grey





#### **Fabric**

100% Solution Dyed Acrylic with stain and mildew resistant treatment. Mould resistant. Water & stain resistant. Sun protection. Warranty 5 years.

See available fabrics samples.