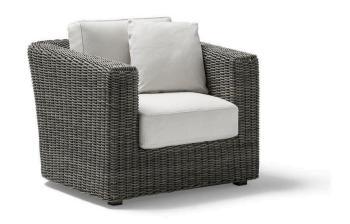

# **HERITAGE**

LOUNGE CHAIR REF.: 78545

#### **Materials**

Structure of lacquered aluminium covered with synthetic fiber Shintotex ®.

# **Dimensions**

Length x width x height: 102,5 x 103 x 81 cm./ 40.4 x 40.6 x 31.9 in.

Seat height: 42 cm./16.5 in. Arm height: 63 cm./ 24.8 in.

Weight: 33,7 Kg./ 74.3 lb.

Volume: 1.03 m<sup>3.</sup>

### **Fininsh**

Color:

Weaving: Round 6 mm Ø.

Moss Brown Ash Grey